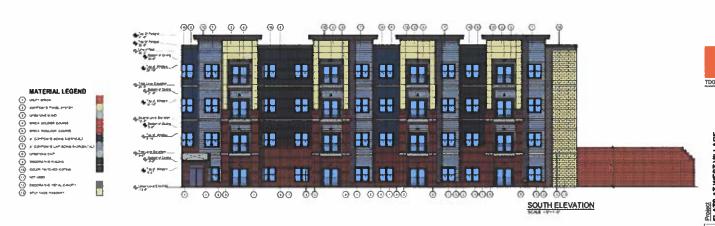

# 7. BUILDING DESIGN & ARCHITECTURE

**Zoning Ordinance Standards:** Building design and architecture shall relate to and be harmonious with the surrounding neighborhood in terms of texture, scale, mass, proportion, materials, and color. Buildings should be designed with stylistic harmony and aim to serve people of all ages and abilities.

The proposed Flats building, with a similarly sized footprint as the Lofts, is proposed to be four stories, including a lower level only visible from the east, west, and south. This design is intended to take advantage of the existing sloping terrain, providing an additional floor of living space while not exceeding building height requirements. This aids in maintaining harmony with the surrounding neighborhood and existing school building.

The proposed Flats building has a flat roof with parapet walls that vary in height across all elevations, providing relief to the large building. Patios are proposed on the lower levels with balconies on the upper levels. Balconies on the upper levels contain a decorative horizontal railing. Building materials vary across the facades, providing visual interest; however, the proposed building façades are consistent with each other.

**Building Materials.** The Lofts will retain the historical brick and limestone from the former school building, while the Flats will have a contemporary composition. All sides of the Flats building are consistent in terms of material type, primarily comprised of utility brick, decorative precast panels, split face blocks, 8" horizontal composite siding, and 8" vertical composite siding. Limestone bands, brick soldier course, and brick rowlock course provide transitions between materials and relief.

In terms of color, the brick and limestone should match closely with the former school building to ensure some visual consistency. The proposed colors of the composite siding include grey and blue along with limestone and red brick. The Planning Commission was provided materials, which were approved by the Planning Commission at the September 5, 2023, Planning Commission meeting. The applicant has provided colored renderings, per our previous recommendation.

#4 BRICK SOLDIER COURSE #5 BRICK ROWLOCK COURSE

#3 LIMESTONE BAND #8 LIMESTONE CAP

#10 COLOR MATCH COPING #12 DECORATIVE METAL CANOPY

#8 8" COMPOSITE SIDING (VERTICAL)

#2 COMPOSITE PANEL SYSTEM

#7 8° COMPOSITE LAP SIDING (HORIZONTAL)

#13 SPLITFACE MANSONRY

Present Harrison
21-167
Present Harrison
SP104

TENET LEVEL MENTAL PROPERTY OF THE PROPERTY OF

Attachment: 10656-2 - Site Plan (6543: West Village: PUD Agreement)

21-167 221-167 Granus Mether A 102

MATERIAL LEGEND a compara sono cama a compara LA\* sono è L\*\*\* YNE CA\* DEGRATA RELEA COLOR \*\* YO-ED COPEA MOT LAND DEGRATA PETAL CANOTY 

O COPYRIGHT 2023 TOG AVMANA

Packet Pg. 46

Policing 21-1

A 30

9 90 999 90 00 OO .OO 00 90 9 0 0 0 0 200 # · Tar and 88 # 96 1 Protockeds 21 Same of Corn ♦@\$<sup>map</sup> H ## ... # # Andrew lever Wind from !! -H ## ## A Pagino Emoly ... • to division ... 0 0 0 0 00 0 0 ò 0000 00 0 0 WEST ELEVATION