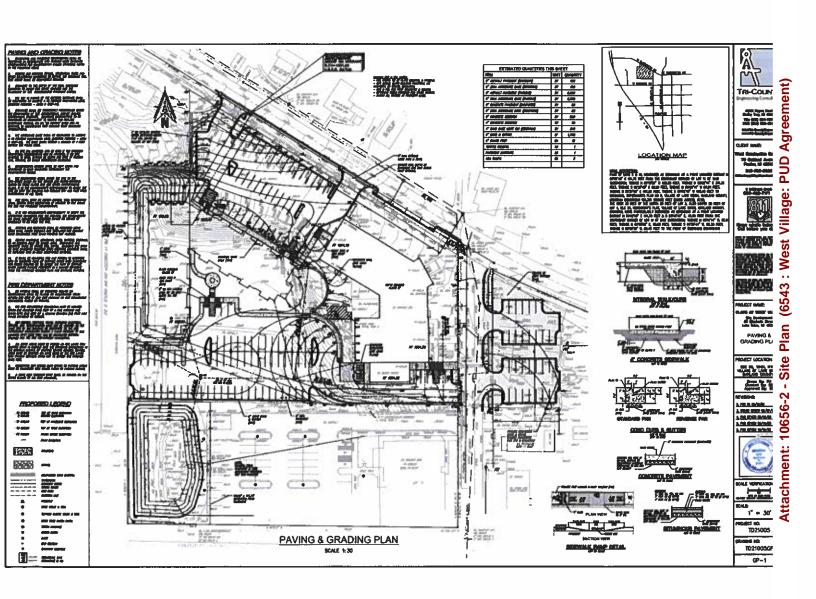

SITE PLAN SITE PLAN DETAILS MATERIALS RENDERINGS

COVER SHEET
ALTA SURVEY
SITE PLAN
UTILITY AND GEOMETRY PLAN
PAYING & GRADING PLAN
WATER MAIN & SAN. SEWER PROFILES
STORM DRAIMAGE PLAN & PROFILES
SOL ERGISON & SEDIMENTATION
CONTROL PLAN
LANDSCAPE PLANTING PLAN
LANDSCAPE HOTES & DETAILS CD-1 C.S.1.9 SP 101 UT1 GP-1 DP-1 DR-1 SE-1

## 8. ENGINEERING / STORMWATER MANAGEMENT

**Zoning Ordinance Standards:** Appropriate measures shall be taken to ensure that the removal of stormwater will not adversely affect adjoining properties or the capacity of the public storm drainage system and shall comply with State and Federal standards. Provisions shall be made for the construction of stormwater facilities, and the prevention of erosion and dust. Surface water on all paved areas shall be collected at intervals so that it will not obstruct the flow of vehicles or pedestrian traffic and will not create nuisance ponding in paved areas.

Adequate services and utilities and improvements shall be available or provided, located and constructed with sufficient capacity and durability to properly serve the development. All utilities shall be located underground unless modified by the Planning Commission based on persuasive evidence provided by the applicant indicating it is not feasible to locate utilities underground. Where possible and practical, drainage design shall recognize existing natural drainage patterns.

**Findings**: All stormwater and utility requirements must be addressed to the satisfaction of the Village Engineer.