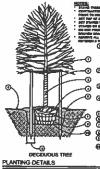

**Diversity of Landscaping Materials.** No single species shall consist of more than 20% of any particular type of plant material provided on a site. The proposed landscaping plan complies, as it illustrates a variety of planting types that include multiple species and sizes of deciduous, ornamental, and evergreen trees as well as shrubs, grasses, and ground covers.

**Parking Lot Interior.** Landscaping areas equivalent to 5% of the vehicle use area are required for all parking lots of 20 spaces or more. One deciduous tree is required for every 150 square feet of interior landscape area. The applicant has provided a breakdown of the vehicular use area for each lot and has provided more than the required amount. The applicant has provided the square footage for each parking lot landscape island and associated landscaping and complies with Zoning Ordinance standards.

**Parking Lot Perimeter.** Per Section 15.02, perimeter landscaping shall be provided along the edge of any parking lot facing and located within 100 feet of a public right-of-way; including a minimum of one deciduous shade tree per each 30 linear feet and a continuous hedge of deciduous or upright evergreen shrubs planted not more than 30 inches on center. The site's northern (Elizabeth Street) parking lot has approximately 144 linear feet of frontage, exclusive of driveways, requiring 5 trees and a continuous hedge of upright shrubs. This landscaping is provided.