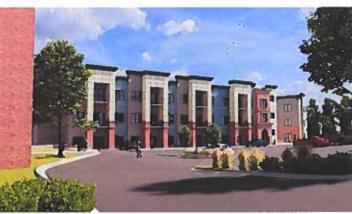

# 7. BUILDING DESIGN & ARCHITECTURE

**Zoning Ordinance Standards:** Building design and architecture shall relate to and be harmonious with the surrounding neighborhood in terms of texture, scale, mass, proportion, materials, and color. Buildings should be designed with stylistic harmony and aim to serve people of all ages and abilities.

# Findings:

**Building Design.** The existing building on site, the former Lake Orion High School and Ehman Community Center, was built in 1927. The building, with a footprint of over 17,000 sq. ft., has a flat roof and consists of three levels. The exterior of the former school building, now the 'Lofts,' will remain largely unchanged. As such, the building will retain its historical charm, including arched entryways, faux columns, unique brickwork,

and subtle stepped cornices. By nature of the existing grade change, some of the lower-level units will have direct access outside, though most will simply retain the large windows and high ceilings of the old building.

The proposed Flats building, with a similarly sized footprint as the Lofts, is proposed to be four stories, including a lower level only visible from the east, west, and south. This design is intended to take advantage of the existing sloping terrain, providing an additional floor of living space while not exceeding building height requirements. This aids in maintaining harmony with the surrounding neighborhood and existing school building.

The proposed Flats building has a flat roof with parapet walls that vary in height across all elevations, providing relief to the large building. Patios are proposed on the lower levels with balconies on the upper levels. Balconies on the upper levels contain a decorative horizontal railing. Building materials vary across the facades, providing visual interest; however, the proposed building façades are consistent with each other.

**Building Materials.** The Lofts will retain the historical brick and limestone from the former school building, while the Flats will have a contemporary composition. All sides of the Flats building are consistent in terms of material type, primarily comprised of utility brick, decorative precast panels, split face blocks, 8" horizontal composite siding, and 8" vertical composite siding. Limestone bands, brick soldier course, and brick rowlock course provide transitions between materials and relief.

In terms of color, the brick and limestone should match closely with the former school building to ensure some visual consistency. The proposed colors of the composite siding include grey and blue along with limestone and red brick. The Planning Commission was provided materials, which were approved by the Planning Commission at the September 5, 2023, Planning Commission meeting. The applicant has provided colored renderings, per our previous recommendation.