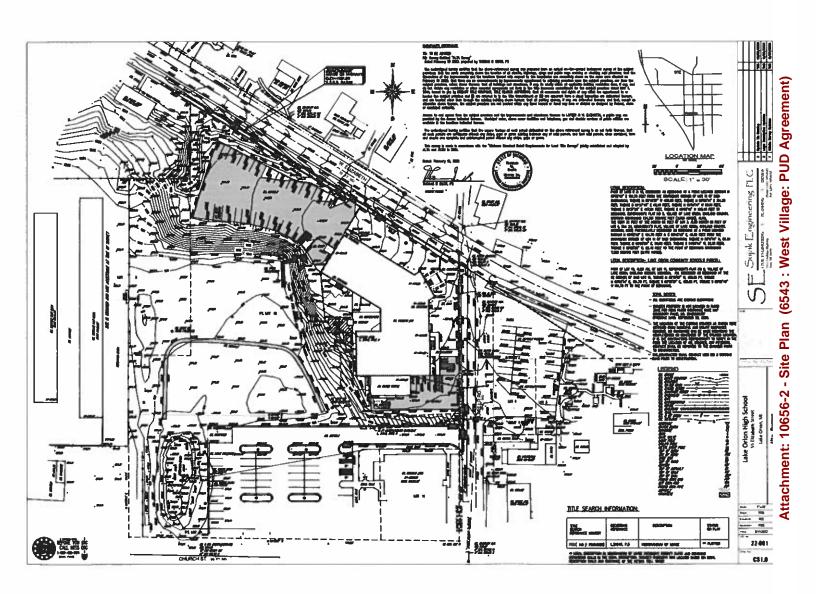

10656-2 - Site Plan

View 3

View 4

 $Exhibit \ A\_-\_55\_W\_Elizabeth\_Street\_Legal \ Description$ 

The remaining comments from McKenna and NF engineers are either resolved or will be addressed during final engineering.

Thank you for your consideration,

**Kyle Westberg** 

Plan

Attachment: 10656-2 - Site

# S AT WEST VILLAGE

79 Oakland Avenu Pontiac, MI 48342 CIVIL ENGINEER
TRI-COUNTY 48701 HAYES RD. SHELBY Twp., MI 48315

LAKE ORION, MI. 48362

'UD SUBMITTAL FOR

OWNER: WEST VILLAGE OWNER, LLC TOG ARCHITECTS 71 OAKLAND AVE
PONTIAC, MI 48342
GENERAL CONTRACTOR:
WEST CONSTRUCTION

### **GENERAL NOTES**

DO NOT TAKEN DIRECTOR OF

A CONTACTOR FALL OF THE COOKING THE SET OF CHARGE OF CO

**DRAWING INDEX** 

CS 100

SP 101

A 181 A 182 A 183 A 104 A 301 A 302 FIRST FLOOR PLANS SECOND FLOOR PLANS THRID FLOOR PLANS FOURTH FLOOR PLANS BUILDING ELEVATIONS

SITE PLAN SITE PLAN DETAILS MATERIALS RENDERINGS

COVER SHEET
ALTA SURVEY
SITE PLAN
UTILITY AND GEOMETRY PLAN
PAYING & GRADING PLAN
WATER MAIN & SAN. SEWER PROFILES
STORM DRAIMAGE PLAN & PROFILES
SOL ERGISON & SEDIMENTATION
CONTROL PLAN
LANDSCAPE PLANTING PLAN
LANDSCAPE HOTES & DETAILS CD-1 C.S.1.9 SP 101 UT1 GP-1 DP-1 DR-1 SE-1