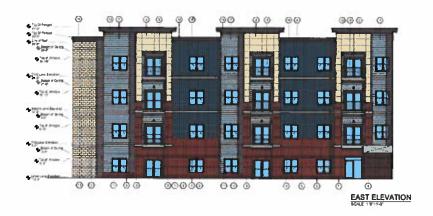

# 7. BUILDING DESIGN & ARCHITECTURE

**Zoning Ordinance Standards:** Building design and architecture shall relate to and be harmonious with the surrounding neighborhood in terms of texture, scale, mass, proportion, materials, and color. Buildings should be designed with stylistic harmony and aim to serve people of all ages and abilities.

# Findings:

**Building Design.** The existing building on site, the former Lake Orion High School and Ehman Community Center, was built in 1927. The building, with a footprint of over 17,000 sq. ft., has a flat roof and consists of three levels. The exterior of the former school building, now the 'Lofts,' will remain largely unchanged. As such, the building will retain its historical charm, including arched entryways, faux columns, unique brickwork,

and subtle stepped cornices. By nature of the existing grade change, some of the lower-level units will have direct access outside, though most will simply retain the large windows and high ceilings of the old building.

The proposed Flats building, with a similarly sized footprint as the Lofts, is proposed to be four stories, including a lower level only visible from the east, west, and south. This design is intended to take advantage of the existing sloping terrain, providing an additional floor of living space while not exceeding building height requirements. This aids in maintaining harmony with the surrounding neighborhood and existing school building.

The proposed Flats building has a flat roof with parapet walls that vary in height across all elevations, providing relief to the large building. Patios are proposed on the lower levels with balconies on the upper levels. Balconies on the upper levels contain a decorative horizontal railing. Building materials vary across the facades, providing visual interest; however, the proposed building façades are consistent with each other.

**Building Materials.** The Lofts will retain the historical brick and limestone from the former school building, while the Flats will have a contemporary composition. All sides of the Flats building are consistent in terms of material type, primarily comprised of utility brick, decorative precast panels, split face blocks, 8" horizontal composite siding, and 8" vertical composite siding. Limestone bands, brick soldier course, and brick rowlock course provide transitions between materials and relief.

In terms of color, the brick and limestone should match closely with the former school building to ensure some visual consistency. The proposed colors of the composite siding include grey and blue along with limestone and red brick. The Planning Commission was provided materials, which were approved by the Planning Commission at the September 5, 2023, Planning Commission meeting. The applicant has provided colored renderings, per our previous recommendation.