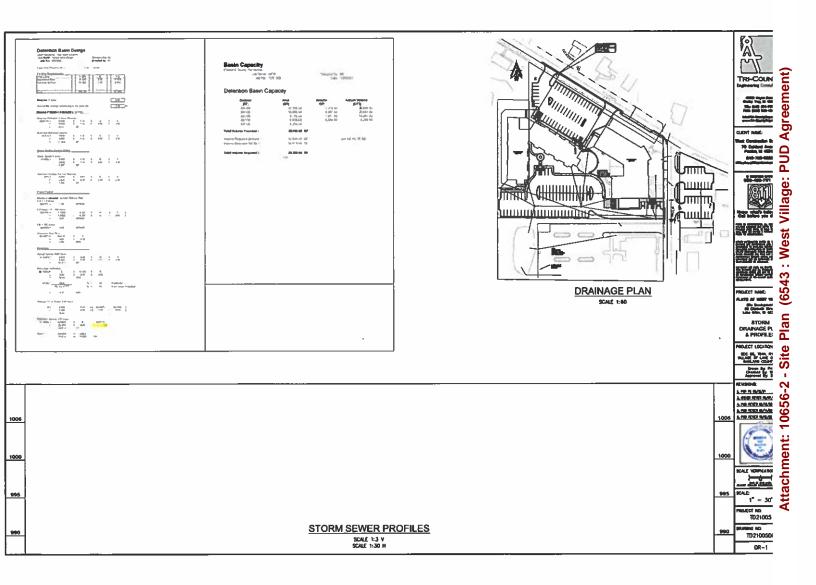

SITE PLAN SITE PLAN DETAILS MATERIALS RENDERINGS

COVER SHEET
ALTA SURVEY
SITE PLAN
UTILITY AND GEOMETRY PLAN
PAYING & GRADING PLAN
WATER MAIN & SAN. SEWER PROFILES
STORM DRAIMAGE PLAN & PROFILES
SOL ERGISON & SEDIMENTATION
CONTROL PLAN
LANDSCAPE PLANTING PLAN
LANDSCAPE HOTES & DETAILS CD-1 C.S.1.9 SP 101 UT1 GP-1 DP-1 DR-1 SE-1

## 8. ENGINEERING / STORMWATER MANAGEMENT

**Zoning Ordinance Standards:** Appropriate measures shall be taken to ensure that the removal of stormwater will not adversely affect adjoining properties or the capacity of the public storm drainage system and shall comply with State and Federal standards. Provisions shall be made for the construction of stormwater facilities, and the prevention of erosion and dust. Surface water on all paved areas shall be collected at intervals so that it will not obstruct the flow of vehicles or pedestrian traffic and will not create nuisance ponding in paved areas.

Adequate services and utilities and improvements shall be available or provided, located and constructed with sufficient capacity and durability to properly serve the development. All utilities shall be located underground unless modified by the Planning Commission based on persuasive evidence provided by the applicant indicating it is not feasible to locate utilities underground. Where possible and practical, drainage design shall recognize existing natural drainage patterns.

**Findings**: All stormwater and utility requirements must be addressed to the satisfaction of the Village Engineer.