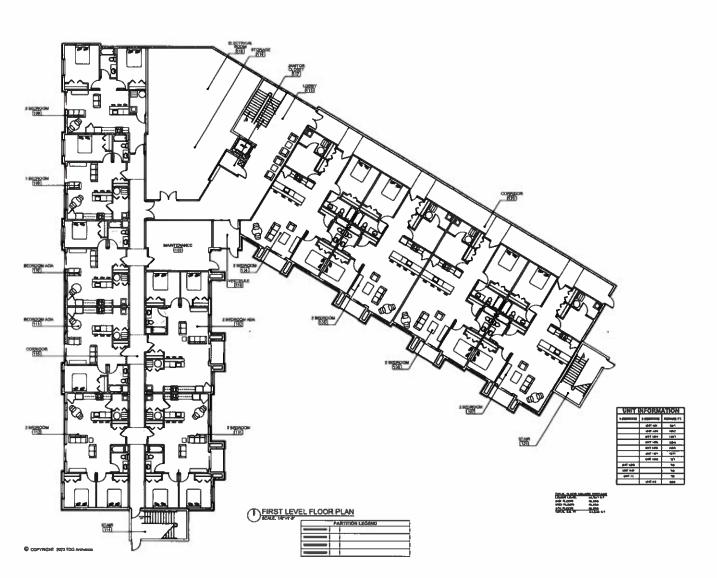

### **GENERAL NOTES**

DO NOT TAKEN DIRECTOR OF

A CONTACTOR FALL OF THE COOKING THE SET OF CHARGE OF CO

**DRAWING INDEX** 

CS 100

SP 101

A 181 A 182 A 183 A 104 A 301 A 302 FIRST FLOOR PLANS SECOND FLOOR PLANS THRID FLOOR PLANS FOURTH FLOOR PLANS BUILDING ELEVATIONS

SITE PLAN SITE PLAN DETAILS MATERIALS RENDERINGS

COVER SHEET
ALTA SURVEY
SITE PLAN
UTILITY AND GEOMETRY PLAN
PAYING & GRADING PLAN
WATER MAIN & SAN. SEWER PROFILES
STORM DRAIMAGE PLAN & PROFILES
SOL ERGISON & SEDIMENTATION
CONTROL PLAN
LANDSCAPE PLANTING PLAN
LANDSCAPE HOTES & DETAILS CD-1 C.S.1.9 SP 101 UT1 GP-1 DP-1 DR-1 SE-1

# Findings:

**Building Design.** The existing building on site, the former Lake Orion High School and Ehman Community Center, was built in 1927. The building, with a footprint of over 17,000 sq. ft., has a flat roof and consists of three levels. The exterior of the former school building, now the 'Lofts,' will remain largely unchanged. As such, the building will retain its historical charm, including arched entryways, faux columns, unique brickwork,

and subtle stepped cornices. By nature of the existing grade change, some of the lower-level units will have direct access outside, though most will simply retain the large windows and high ceilings of the old building.

The proposed Flats building, with a similarly sized footprint as the Lofts, is proposed to be four stories, including a lower level only visible from the east, west, and south. This design is intended to take advantage of the existing sloping terrain, providing an additional floor of living space while not exceeding building height requirements. This aids in maintaining harmony with the surrounding neighborhood and existing school building.

The proposed Flats building has a flat roof with parapet walls that vary in height across all elevations, providing relief to the large building. Patios are proposed on the lower levels with balconies on the upper levels. Balconies on the upper levels contain a decorative horizontal railing. Building materials vary across the facades, providing visual interest; however, the proposed building façades are consistent with each other.

**Building Materials.** The Lofts will retain the historical brick and limestone from the former school building, while the Flats will have a contemporary composition. All sides of the Flats building are consistent in terms of material type, primarily comprised of utility brick, decorative precast panels, split face blocks, 8" horizontal composite siding, and 8" vertical composite siding. Limestone bands, brick soldier course, and brick rowlock course provide transitions between materials and relief.