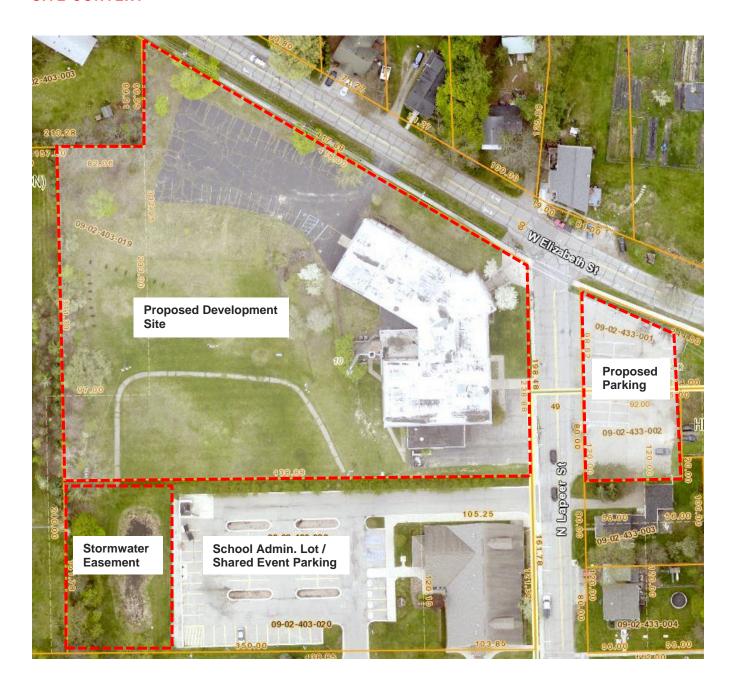

# **SITE CONTEXT**

# Findings:

**Vehicular Access.** Access to the site's northern 'Lofts' parking lot (facing Elizabeth) is provided via two, 30-foot-wide, two-way drives off Elizabeth. Access to the site's southern 'Flats' parking lot (facing the southern property line) is provided via one, 26-foot-wide, two-way access drive off Lapeer. Additional parking is proposed on the east side of Lapeer in the form of two small lots, one intended for public/Village parking and the other intended for residents and guests of the Lofts.

**Findings:** Off-street residential parking is located within two primary lots on the site and one smaller, annexed lot across Lapeer, though this area is contested. On-street parking is proposed for the event space, in addition to the modified Village parking lot across Lapeer, existing on-street parking, and parking available in the school administration parking lot to the south of the site.

Assembly (Event Space). One space per three persons at maximum occupancy is required, and with a capacity of 200 persons, 67 parking spaces are required. The applicant proposes 55 spaces located in the school administration lot to the south – available on nights and weekends – as well as 14 public parking spaces in the proposed Village parking lot across Lapeer Street, for a total of 69 identified parking spaces. The site plan notes 12 off-site, on-street parking spaces within 300 feet of the site; however, these are not identified in the plan. The applicant should show or explain the location of the additional 12 on-street parking spaces.