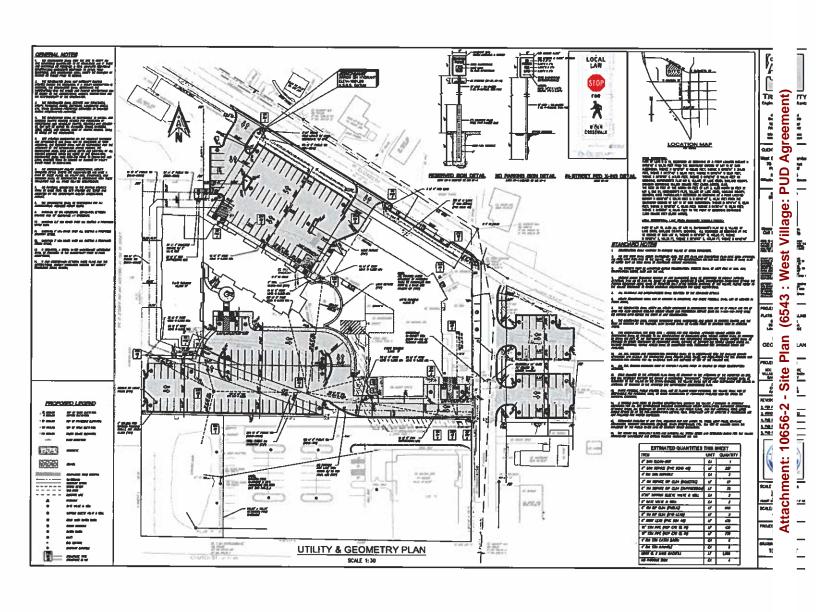

# Findings:

**Vehicular Access.** Access to the site's northern 'Lofts' parking lot (facing Elizabeth) is provided via two, 30-foot-wide, two-way drives off Elizabeth. Access to the site's southern 'Flats' parking lot (facing the southern property line) is provided via one, 26-foot-wide, two-way access drive off Lapeer. Additional parking is proposed on the east side of Lapeer in the form of two small lots, one intended for public/Village parking and the other intended for residents and guests of the Lofts.

On-street parking is also shown along Elizabeth (four spaces) and Lapeer (two spaces).

The residential neighbor (347 N Broadway Street) to the east of the 'Lofts' parking lot annex (east of Lapeer) will see vehicular access cut off to the existing gravel parking spaces on their property. The neighbor has no other vehicular access to their lot and has relied on access from the existing Village lot. The applicant has noted that the property owner will be pursuing alternative vehicle access to their property; <a href="https://example.com/however, we">however, we</a> recommend that an access easement be provided.

The site plan demonstrates adequate turning for both fire trucks and garbage trucks; however, the garbage truck is shown going through the retaining wall. Given the location of the retaining wall has changed, Fire Marshal approval is required.

**Pedestrian Connectivity.** The site has existing concrete sidewalks along the road rights-of-way and a continuous network of interior walkways is proposed around the 'Flats,' connecting both parking lots and buildings. The site plan shows designated bike parking near the north and south parking lots.

Previously, the interior walkways ranged from 5- to 10-foot wide. Per our previous recommendation, the applicant has reduced the pavement width to a range of 5 ft to 7 ft in order to reduce non-permeable surfaces.

The applicant has proposed to install a sidewalk along the east side of Lapeer in order to improve the walkability of the site and to ensure the longevity of the landscaping, per our previous recommendation. Further, crosswalk striping and flexible bollard signage has been proposed across Lapeer Street and is subject to the approval of the Village Council. This item is subject to further review by the Village Engineer.

#### 6. PARKING & LOADING

**Zoning Ordinance Standards:** Off-street parking, loading, and unloading areas and outside refuse storage areas, or other storage areas that face or are visible from adjacent homes, or from public thoroughfares, shall be screened by walls, fencing or landscaping of effective height.

**Findings:** Off-street residential parking is located within two primary lots on the site and one smaller, annexed lot across Lapeer, though this area is contested. On-street parking is proposed for the event space, in addition to the modified Village parking lot across Lapeer, existing on-street parking, and parking available in the school administration parking lot to the south of the site.

All parking is designed at 90-degree angles and meets the dimensional requirements of Article 14.

**Residential Units.** Section 14.02(B) requires two off-street parking spaces per dwelling unit; with 89 dwelling units proposed, 178 parking spaces are required, however, the Planning Commission can modify these requirements. During the PUD Eligibility phase, this project was approved for 136 residential parking spaces. 132 dedicated, off-street parking spaces are identified. 6 additional on-street parking spaces are identified immediately adjacent to the Lofts. We find the provided parking would meet the intent of the preliminary PUD approval.

Assembly (Event Space). One space per three persons at maximum occupancy is required, and with a capacity of 200 persons, 67 parking spaces are required. The applicant proposes 55 spaces located in the school administration lot to the south – available on nights and weekends – as well as 14 public parking spaces in the proposed Village parking lot across Lapeer Street, for a total of 69 identified parking spaces. The site plan notes 12 off-site, on-street parking spaces within 300 feet of the site; however, these are not identified in the plan. The applicant should show or explain the location of the additional 12 on-street parking spaces.