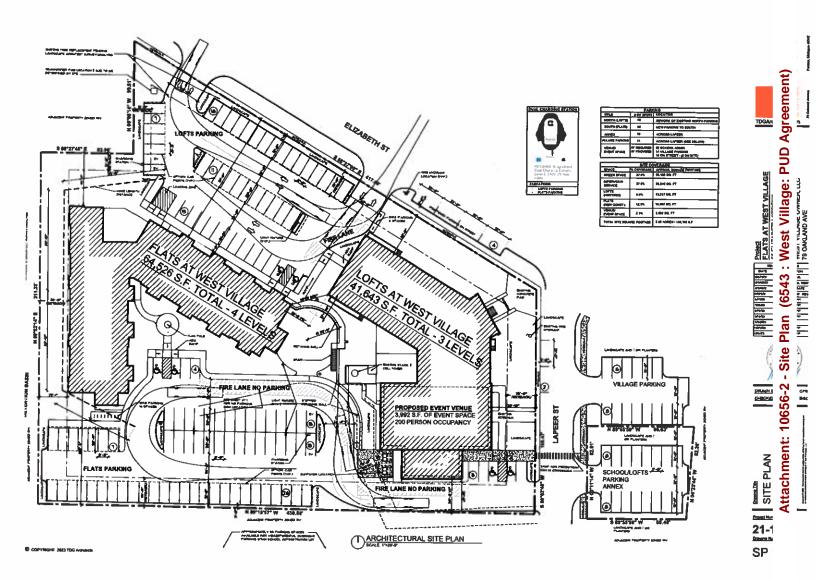

# Findings:

**Vehicular Access.** Access to the site's northern 'Lofts' parking lot (facing Elizabeth) is provided via two, 30-foot-wide, two-way drives off Elizabeth. Access to the site's southern 'Flats' parking lot (facing the southern property line) is provided via one, 26-foot-wide, two-way access drive off Lapeer. Additional parking is proposed on the east side of Lapeer in the form of two small lots, one intended for public/Village parking and the other intended for residents and guests of the Lofts.

On-street parking is also shown along Elizabeth (four spaces) and Lapeer (two spaces).

The residential neighbor (347 N Broadway Street) to the east of the 'Lofts' parking lot annex (east of Lapeer) will see vehicular access cut off to the existing gravel parking spaces on their property. The neighbor has no other vehicular access to their lot and has relied on access from the existing Village lot. The applicant has noted that the property owner will be pursuing alternative vehicle access to their property; <a href="https://example.com/however, we">however, we</a> recommend that an access easement be provided.

The site plan demonstrates adequate turning for both fire trucks and garbage trucks; however, the garbage truck is shown going through the retaining wall. Given the location of the retaining wall has changed, Fire Marshal approval is required.

**Pedestrian Connectivity.** The site has existing concrete sidewalks along the road rights-of-way and a continuous network of interior walkways is proposed around the 'Flats,' connecting both parking lots and buildings. The site plan shows designated bike parking near the north and south parking lots.

Previously, the interior walkways ranged from 5- to 10-foot wide. Per our previous recommendation, the applicant has reduced the pavement width to a range of 5 ft to 7 ft in order to reduce non-permeable surfaces.

The applicant has proposed to install a sidewalk along the east side of Lapeer in order to improve the walkability of the site and to ensure the longevity of the landscaping, per our previous recommendation. Further, crosswalk striping and flexible bollard signage has been proposed across Lapeer Street and is subject to the approval of the Village Council. This item is subject to further review by the Village Engineer.

**Findings:** Off-street residential parking is located within two primary lots on the site and one smaller, annexed lot across Lapeer, though this area is contested. On-street parking is proposed for the event space, in addition to the modified Village parking lot across Lapeer, existing on-street parking, and parking available in the school administration parking lot to the south of the site.

All parking is designed at 90-degree angles and meets the dimensional requirements of Article 14.

**Residential Units.** Section 14.02(B) requires two off-street parking spaces per dwelling unit; with 89 dwelling units proposed, 178 parking spaces are required, however, the Planning Commission can modify these requirements. During the PUD Eligibility phase, this project was approved for 136 residential parking spaces. 132 dedicated, off-street parking spaces are identified. 6 additional on-street parking spaces are identified immediately adjacent to the Lofts. We find the provided parking would meet the intent of the preliminary PUD approval.

Assembly (Event Space). One space per three persons at maximum occupancy is required, and with a capacity of 200 persons, 67 parking spaces are required. The applicant proposes 55 spaces located in the school administration lot to the south – available on nights and weekends – as well as 14 public parking spaces in the proposed Village parking lot across Lapeer Street, for a total of 69 identified parking spaces. The site plan notes 12 off-site, on-street parking spaces within 300 feet of the site; however, these are not identified in the plan. The applicant should show or explain the location of the additional 12 on-street parking spaces.

**Loading Zone.** With the proposed 3,992 sq ft. event space, one (1) loading zone is required on the site. The applicant provides one loading zone on the northwest side of the north parking lot. <u>Although the applicant</u> complies, we highly recommend the applicant consider moving the loading zone closer to the event space.