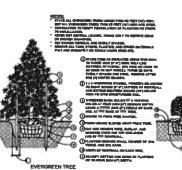

**Diversity of Landscaping Materials.** No single species shall consist of more than 20% of any particular type of plant material provided on a site. The proposed landscaping plan complies, as it illustrates a variety of planting types that include multiple species and sizes of deciduous, ornamental, and evergreen trees as well as shrubs, grasses, and ground covers.

**Parking Lot Perimeter.** Per Section 15.02, perimeter landscaping shall be provided along the edge of any parking lot facing and located within 100 feet of a public right-of-way; including a minimum of one deciduous shade tree per each 30 linear feet and a continuous hedge of deciduous or upright evergreen shrubs planted not more than 30 inches on center. The site's northern (Elizabeth Street) parking lot has approximately 144 linear feet of frontage, exclusive of driveways, requiring 5 trees and a continuous hedge of upright shrubs. This landscaping is provided.

As per our previous recommendations, the applicant has provided dense evergreen screening along the proposed parking lots to shield residential properties along with foundational landscaping for the existing school building and proposed building.