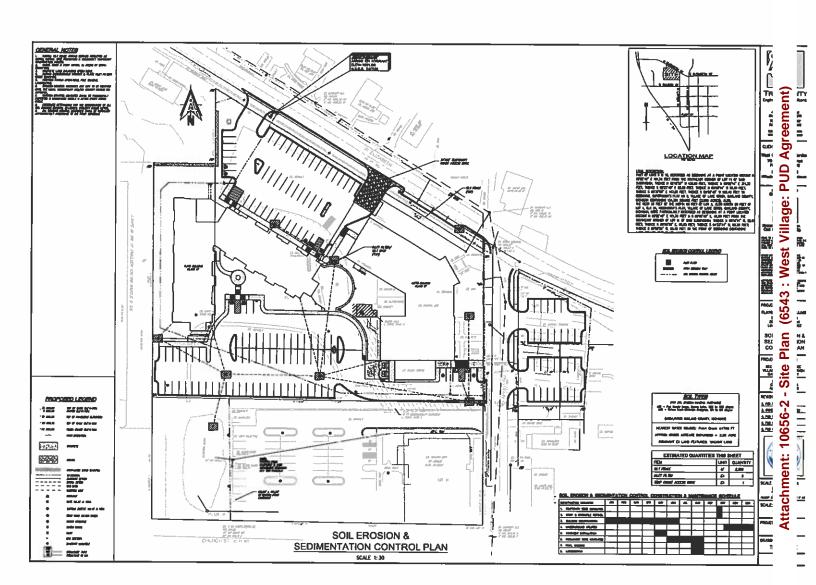

SITE PLAN SITE PLAN DETAILS MATERIALS RENDERINGS

COVER SHEET
ALTA SURVEY
SITE PLAN
UTILITY AND GEOMETRY PLAN
PAYING & GRADING PLAN
WATER MAIN & SAN. SEWER PROFILES
STORM DRAIMAGE PLAN & PROFILES
SOL ERGISON & SEDIMENTATION
CONTROL PLAN
LANDSCAPE PLANTING PLAN
LANDSCAPE HOTES & DETAILS CD-1 C.S.1.9 SP 101 UT1 GP-1 DP-1 DR-1 SE-1

# 4. NATURAL FEATURES, SCREENING & LANDSCAPING

**Zoning Ordinance Standards:** The existing natural landscape shall be preserved in its natural state as much as possible, by minimizing tree and soil removal and by topographic modifications that result in maximum harmony with adjacent properties.

There must be reasonable visual and sound privacy. Fences, walks, barriers, and landscaping must be used, as appropriate, for the protection and enhancement of property and the safety and privacy of occupants and users.

**Findings:** Since the site was previously developed and consists of the former school building, sports field, and parking lot, the applicant is enhancing the property through additional landscaping, pedestrian amenities, and preserving a historic structure.

**Diversity of Landscaping Materials.** No single species shall consist of more than 20% of any particular type of plant material provided on a site. The proposed landscaping plan complies, as it illustrates a variety of planting types that include multiple species and sizes of deciduous, ornamental, and evergreen trees as well as shrubs, grasses, and ground covers.

**Parking Lot Interior.** Landscaping areas equivalent to 5% of the vehicle use area are required for all parking lots of 20 spaces or more. One deciduous tree is required for every 150 square feet of interior landscape area. The applicant has provided a breakdown of the vehicular use area for each lot and has provided more than the required amount. The applicant has provided the square footage for each parking lot landscape island and associated landscaping and complies with Zoning Ordinance standards.

**Parking Lot Perimeter.** Per Section 15.02, perimeter landscaping shall be provided along the edge of any parking lot facing and located within 100 feet of a public right-of-way; including a minimum of one deciduous shade tree per each 30 linear feet and a continuous hedge of deciduous or upright evergreen shrubs planted not more than 30 inches on center. The site's northern (Elizabeth Street) parking lot has approximately 144 linear feet of frontage, exclusive of driveways, requiring 5 trees and a continuous hedge of upright shrubs. This landscaping is provided.

As per our previous recommendations, the applicant has provided dense evergreen screening along the proposed parking lots to shield residential properties along with foundational landscaping for the existing school building and proposed building.