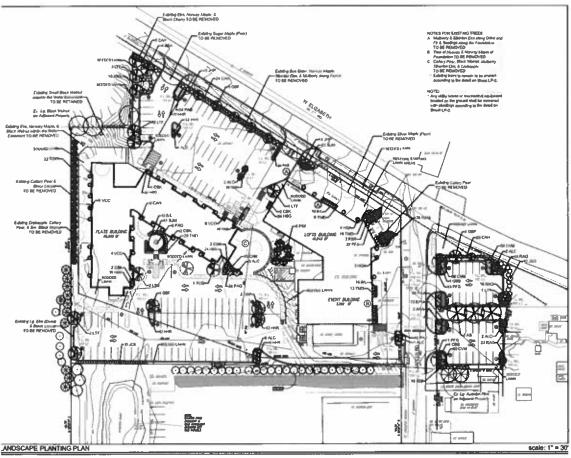

# 4. NATURAL FEATURES, SCREENING & LANDSCAPING

**Zoning Ordinance Standards:** The existing natural landscape shall be preserved in its natural state as much as possible, by minimizing tree and soil removal and by topographic modifications that result in maximum harmony with adjacent properties.

There must be reasonable visual and sound privacy. Fences, walks, barriers, and landscaping must be used, as appropriate, for the protection and enhancement of property and the safety and privacy of occupants and users.

**Findings:** Since the site was previously developed and consists of the former school building, sports field, and parking lot, the applicant is enhancing the property through additional landscaping, pedestrian amenities, and preserving a historic structure.

**Diversity of Landscaping Materials.** No single species shall consist of more than 20% of any particular type of plant material provided on a site. The proposed landscaping plan complies, as it illustrates a variety of planting types that include multiple species and sizes of deciduous, ornamental, and evergreen trees as well as shrubs, grasses, and ground covers.

**Parking Lot Interior.** Landscaping areas equivalent to 5% of the vehicle use area are required for all parking lots of 20 spaces or more. One deciduous tree is required for every 150 square feet of interior landscape area. The applicant has provided a breakdown of the vehicular use area for each lot and has provided more than the required amount. The applicant has provided the square footage for each parking lot landscape island and associated landscaping and complies with Zoning Ordinance standards.

**Parking Lot Perimeter.** Per Section 15.02, perimeter landscaping shall be provided along the edge of any parking lot facing and located within 100 feet of a public right-of-way; including a minimum of one deciduous shade tree per each 30 linear feet and a continuous hedge of deciduous or upright evergreen shrubs planted not more than 30 inches on center. The site's northern (Elizabeth Street) parking lot has approximately 144 linear feet of frontage, exclusive of driveways, requiring 5 trees and a continuous hedge of upright shrubs. This landscaping is provided.

As per our previous recommendations, the applicant has provided dense evergreen screening along the proposed parking lots to shield residential properties along with foundational landscaping for the existing school building and proposed building.

Other. The applicant has noted that mechanical equipment details will be provided once equipment specifications are finalized.

**Environmentally Sensitive Design.** In addition to the adaptive reuse of the former school building, the applicant proposes on-site EV charging, open green space, and landscaping improvements. The applicant has made an effort to include tree species native to Michigan (white pine, sugar maple, tulip trees, etc.) As a PUD, additional design features are encouraged. The applicant has noted that the Project will utilize geothermal heating and cooling. In addition, the project will share and expand neighboring stormwater systems to meet the needs of both properties. Complies.