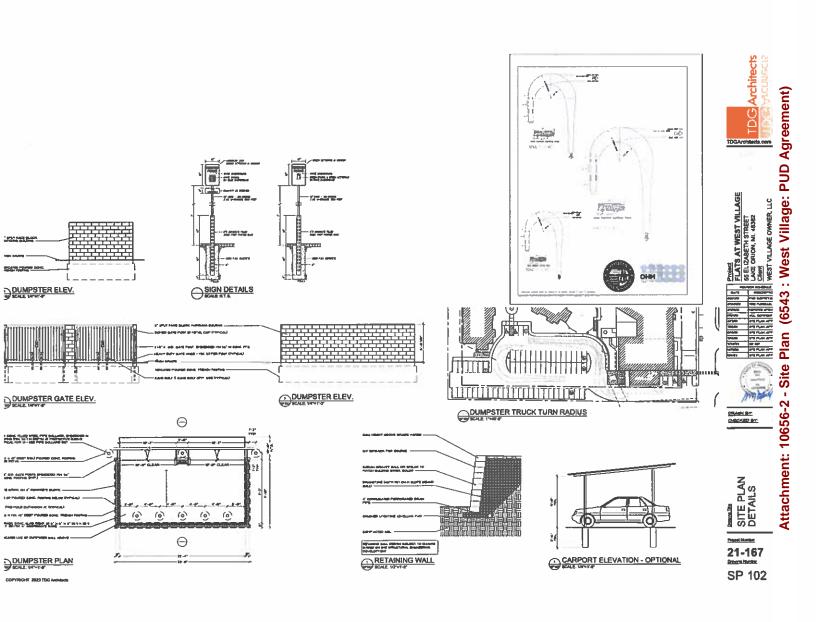

Cross sections and elevations of the proposed dumpster enclosure and retaining wall have been provided. The plans note that the proposed dumpster enclosure will have 8" split-face block that will match the building and the proposed retaining wall will include a Kodah Gravity Wall, similar in color to the brick.

**Findings:** Building-mounted, light pole, and bollard fixtures are proposed throughout the Project site. The manufacturer's cut sheets for all lighting types have been provided.

20-foot pole lights are proposed for the parking lots and wall-mounted lights are proposed between 7.5-feet and 13-feet high around both buildings; 3.5-foot bollard lights are proposed along the walkways.

Although the maximum proposed lighting height is 22 feet, one light fixture (F1) is proposed to be at 30 feet. However, this light fixture has been indicated to be used for security purposes and the applicant is replacing the existing light fixture.