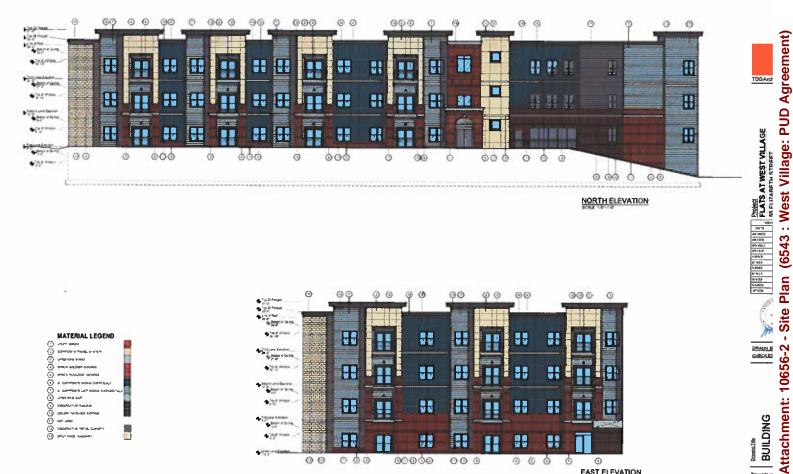

# 7. BUILDING DESIGN & ARCHITECTURE

**Zoning Ordinance Standards:** Building design and architecture shall relate to and be harmonious with the surrounding neighborhood in terms of texture, scale, mass, proportion, materials, and color. Buildings should be designed with stylistic harmony and aim to serve people of all ages and abilities.

# Findings:

**Building Design.** The existing building on site, the former Lake Orion High School and Ehman Community Center, was built in 1927. The building, with a footprint of over 17,000 sq. ft., has a flat roof and consists of three levels. The exterior of the former school building, now the 'Lofts,' will remain largely unchanged. As such, the building will retain its historical charm, including arched entryways, faux columns, unique brickwork,

and subtle stepped cornices. By nature of the existing grade change, some of the lower-level units will have direct access outside, though most will simply retain the large windows and high ceilings of the old building.

The proposed Flats building, with a similarly sized footprint as the Lofts, is proposed to be four stories, including a lower level only visible from the east, west, and south. This design is intended to take advantage of the existing sloping terrain, providing an additional floor of living space while not exceeding building height requirements. This aids in maintaining harmony with the surrounding neighborhood and existing school building.

The proposed Flats building has a flat roof with parapet walls that vary in height across all elevations, providing relief to the large building. Patios are proposed on the lower levels with balconies on the upper levels. Balconies on the upper levels contain a decorative horizontal railing. Building materials vary across the facades, providing visual interest; however, the proposed building façades are consistent with each other.

**Building Materials.** The Lofts will retain the historical brick and limestone from the former school building, while the Flats will have a contemporary composition. All sides of the Flats building are consistent in terms of material type, primarily comprised of utility brick, decorative precast panels, split face blocks, 8" horizontal composite siding, and 8" vertical composite siding. Limestone bands, brick soldier course, and brick rowlock course provide transitions between materials and relief.

In terms of color, the brick and limestone should match closely with the former school building to ensure some visual consistency. The proposed colors of the composite siding include grey and blue along with limestone and red brick. The Planning Commission was provided materials, which were approved by the Planning Commission at the September 5, 2023, Planning Commission meeting. The applicant has provided colored renderings, per our previous recommendation.